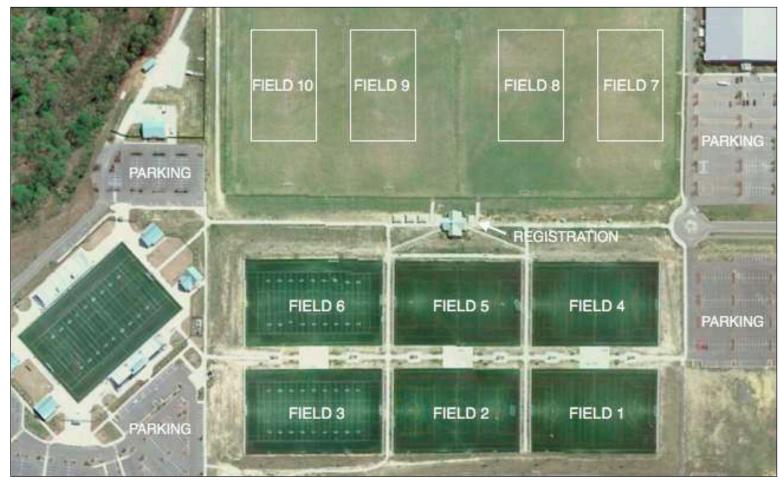

## 2017 FIELD MAP & SCHEDULE

## **Tournament Location:**

4725 Stadium Road Williamsburg, VA 23188